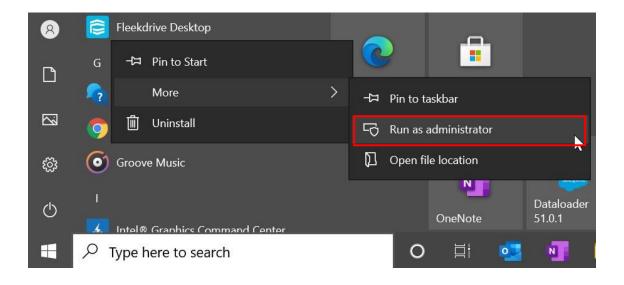

- 3.2 Update the Fleekdrive Desktop
- 1) From the task tray, right-click the Fleekdrive Desktop icon and select "Quit Fleekdrive Desktop" to exit the currently running Desktop app once.

Figure 3-3

2) Right-click on Fleekdrive Desktop from the Start menu and select More > Run as administrator.