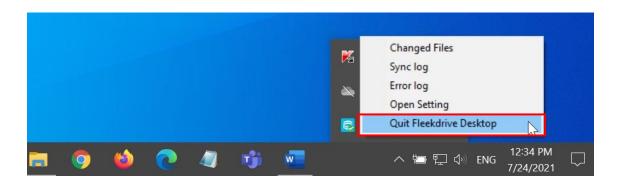

- 3.2 Update the Fleekdrive Desktop
- 1) From the task tray, right-click the Fleekdrive Desktop icon and select "Quit Fleekdrive Desktop" to exit the currently running Desktop app once.

Figure 3-3

2) Right-click on Fleekdrive Desktop from the Start menu and select More > Run as administrator.