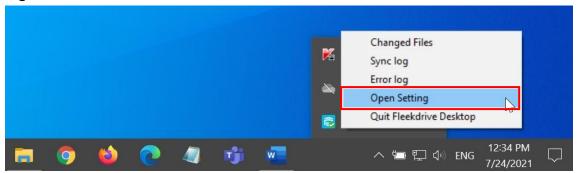

### 3 Update the app

- 3.1 Confirm the version of Fleekdrive Desktop that you are using.
- 1) Right-click the Fleekdrive Desktop icon from the task tray and select "Open Setting".

Figure 3-1

Click the "Version" tab, and the version displayed in "Current version" is the version in use.
The following figure is an example when V5.1.0 is using.