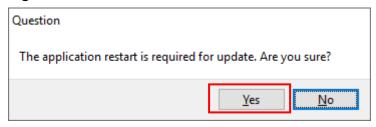

Figure 3-6

5) When the update confirmation message is displayed as shown below, click on "Yes".

Figure 3-7

6) The following message is displayed during the update. Please wait until the message disappears.