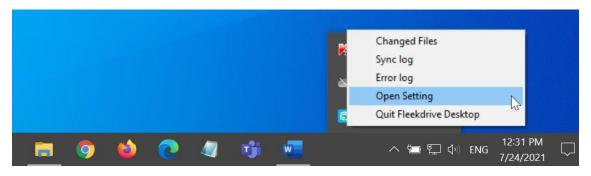

### 3 Update the app

- 3.1 Confirm the version of Fleekdrive Desktop that you are using.
- 1) Right-click the Fleekdrive Desktop icon from the task tray and select "Open Setting".

Figure 3-1

Click the "Version" tab, and the version displayed in "Current version" is the version in use.
The following figure is an example when V5.1.0 is using.