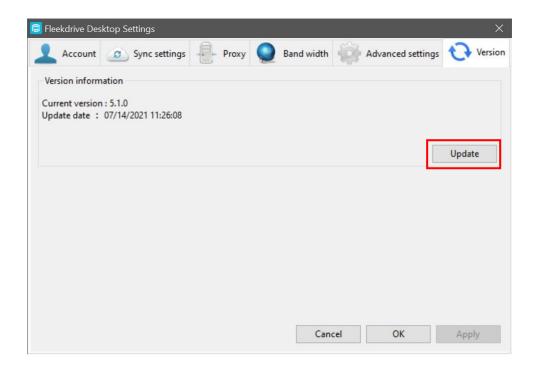

### 3 Update the app

- 3.1 Confirm the version of Fleekdrive Desktop that you are using.
- 1) Right-click the Fleekdrive Desktop icon from the task tray and select "Open Setting".

Figure 3-1

Click the "Version" tab, and the version displayed in "Current version" is the version in use.
The following figure is an example when V5.1.0 is using.

Figure 3-4

3) Right-click the Fleekdrive Desktop icon from the task tray and select "Open Setting".

Figure 3-5

4) Open the Version tab and click the "Update" button.

\*It may take some time for the update button to become effective.