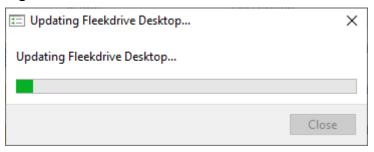

Figure 3-6

5) When the update confirmation message is displayed as shown below, click on "Yes".

Figure 3-7

6) The following message is displayed during the update. Please wait until the message disappears.

## Figure 3-8

When the screen in Figure 3-8 disappears, restart your PC.

\* Please note that the upgrade will not be completed until the PC is restarted.