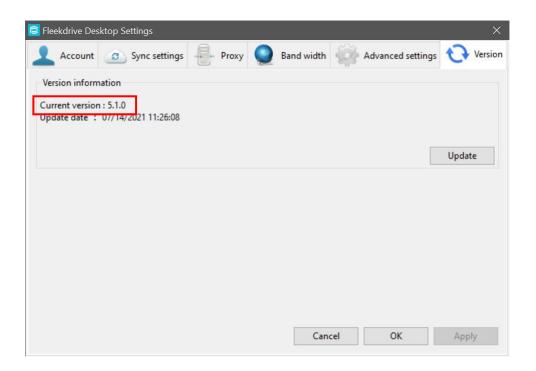

### 3 Update the app

- 3.1 Confirm the version of Fleekdrive Desktop that you are using.
- 1) Right-click the Fleekdrive Desktop icon from the task tray and select "Open Setting".

Figure 3-1

Click the "Version" tab, and the version displayed in "Current version" is the version in use.
The following figure is an example when V5.1.0 is using.