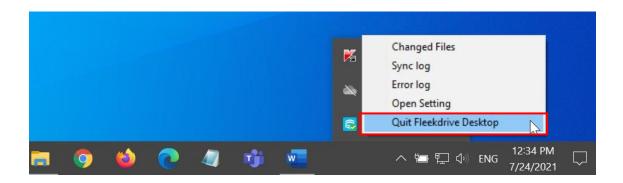

- 3.2 Update the Fleekdrive Desktop
- 1) From the task tray, right-click the Fleekdrive Desktop icon and select "Quit Fleekdrive Desktop" to exit the currently running Desktop app once.

Figure 3-3

2) Right-click on Fleekdrive Desktop from the Start menu and select More > Run as administrator.