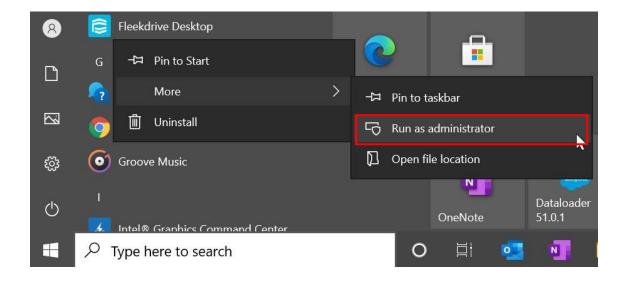

- 3.2 Update the Fleekdrive Desktop
- 1) From the task tray, right-click the Fleekdrive Desktop icon and select "Quit Fleekdrive Desktop" to exit the currently running Desktop app once.

Figure 3-3

2) Right-click on Fleekdrive Desktop from the Start menu and select More > Run as administrator.

Figure 3-4

3) Right-click the Fleekdrive Desktop icon from the task tray and select "Open Setting".

Figure 3-5

4) Open the Version tab and click the "Update" button.

\*It may take some time for the update button to become effective.