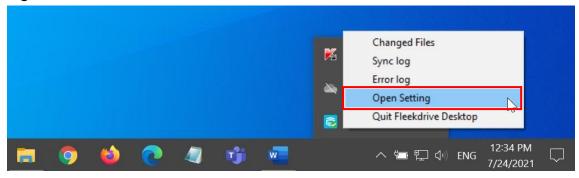

### 3 Update the app

- 3.1 Confirm the version of Fleekdrive Desktop that you are using.
- 1) Right-click the Fleekdrive Desktop icon from the task tray and select "Open Setting".

Figure 3-1

2) Click the "Version" tab, and the version displayed in "Current version" is the version in use. The following figure is an example when V6.0.0 is using.