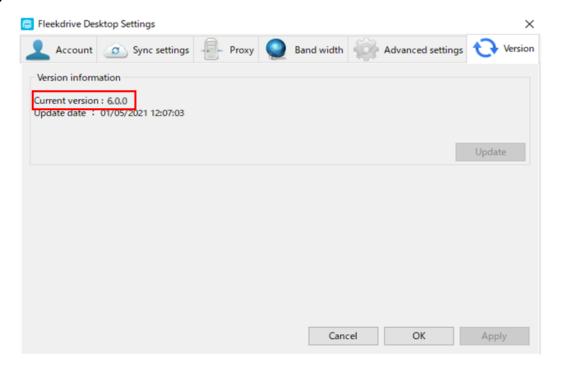

### 3 Update the app

- 3.1 Confirm the version of Fleekdrive Desktop that you are using.
- 1) Right-click the Fleekdrive Desktop icon from the task tray and select "Open Setting".

Figure 3-1

2) Click the "Version" tab, and the version displayed in "Current version" is the version in use. The following figure is an example when V6.0.0 is using.

Figure 3-2

If the version of Fleekdrive desktop you are currently using is 1.0.4 or earlier, upgrade to 1.0.4 and then perform the following procedure, or uninstall it and then install Ver.7.0.0. If your version is 1.0.4 or later, proceed to the next chapter.