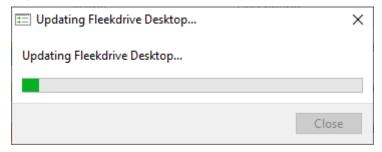

Figure 3-6

5) When the update confirmation message is displayed as shown below, click on "Yes".

Figure 3-7

6) The following message is displayed during the update. Please wait until the message disappears.

Figure 3-8

When the screen in Figure 3-8 disappears, restart your PC.

<sup>\*</sup> Please note that the upgrade will not be completed until the PC is restarted.