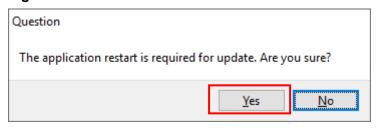

Figure 3-6

5) When the update confirmation message is displayed as shown below, click on "Yes".

Figure 3-7

6) The following message is displayed during the update. Please wait until the message disappears.