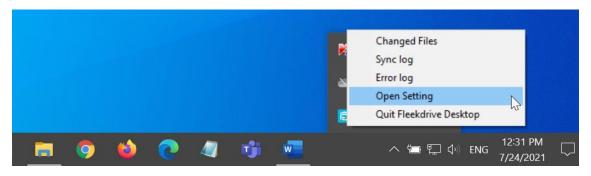

### 3 Update the app

- 3.1 Confirm the version of Fleekdrive Desktop that you are using.
- 1) Right-click the Fleekdrive Desktop icon from the task tray and select "Open Setting".

Figure 3-1

2) Click the "Version" tab, and the version displayed in "Current version" is the version in use. The following figure is an example when V6.0.0 is using.