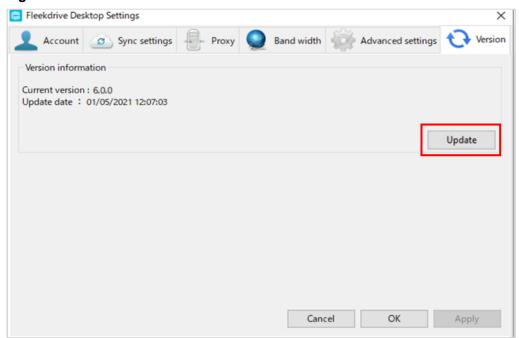

Figure 3-4

3) Right-click the Fleekdrive Desktop icon from the task tray and select "Open Setting".

Figure 3-5

4) Open the Version tab and click the "Update" button.

\*It may take some time for the update button to become effective.