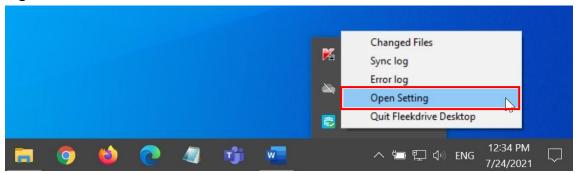

### 3 Update the app

- 3.1 Confirm the version of Fleekdrive Desktop that you are using.
- 1) Right-click the Fleekdrive Desktop icon from the task tray and select "Open Setting".

Figure 3-1

2) Click the "Version" tab, and the version displayed in "Current version" is the version in use. The following figure is an example when V7.0.0 is using.