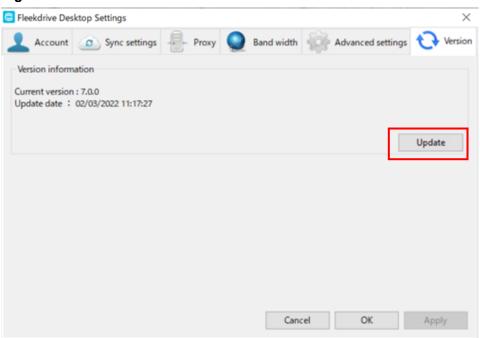

### 3 Update the app

- 3.1 Confirm the version of Fleekdrive Desktop that you are using.
- 1) Right-click the Fleekdrive Desktop icon from the task tray and select "Open Setting".

Figure 3-1

2) Click the "Version" tab, and the version displayed in "Current version" is the version in use. The following figure is an example when V7.0.0 is using.

Figure 3-2

If the version of Fleekdrive desktop you are currently using is 1.0.4 or earlier, upgrade to 1.0.4 and then perform the following procedure, or uninstall it and then install Ver.8.0.0. If your version is 1.0.4 or later, proceed to the next chapter.

Figure 3-4

3) Right-click the Fleekdrive Desktop icon from the task tray and select "Open Setting".

Figure 3-5

4) Open the Version tab and click the "Update" button.

\*It may take some time for the update button to become effective.