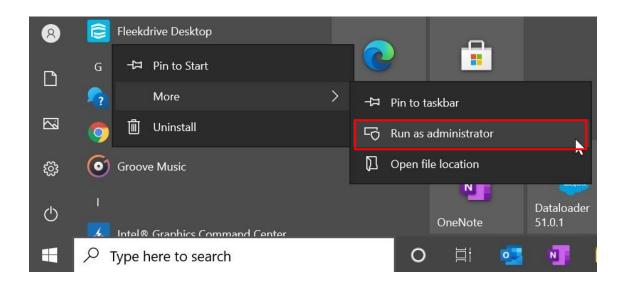

- 3.2 Update the Fleekdrive Desktop
- 1) From the task tray, right-click the Fleekdrive Desktop icon and select "Quit Fleekdrive Desktop" to exit the currently running Desktop app once.

Figure 3-3

2) Right-click on Fleekdrive Desktop from the Start menu and select More > Run as administrator.