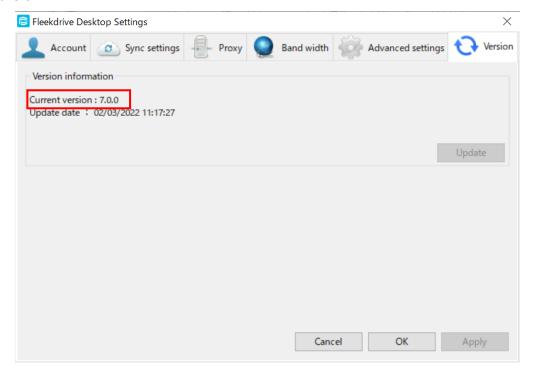

### 3 Update the app

- 3.1 Confirm the version of Fleekdrive Desktop that you are using.
- 1) Right-click the Fleekdrive Desktop icon from the task tray and select "Open Setting".

Figure 3-1

2) Click the "Version" tab, and the version displayed in "Current version" is the version in use. The following figure is an example when V7.0.0 is using.

Figure 3-2

If the version of Fleekdrive desktop you are currently using is 1.0.4 or earlier, upgrade to 1.0.4 and then perform the following procedure, or uninstall it and then install Ver.8.0.0. If your version is 1.0.4 or later, proceed to the next chapter.