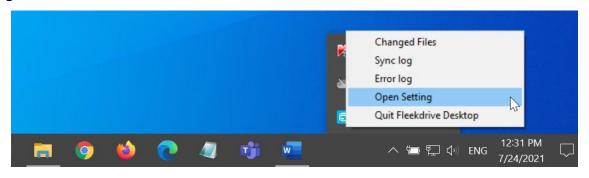

### 3 Update the app

- 3.1 Confirm the version of Fleekdrive Desktop that you are using.
- 1) Right-click the Fleekdrive Desktop icon from the task tray and select "Open Setting".

Figure 3-1

2) Click the "Version" tab, and the version displayed in "Current version" is the version in use. The following figure is an example when V7.0.0 is using.