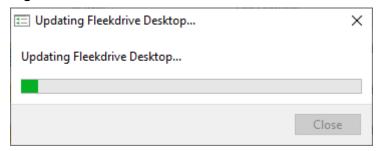

Figure 3-6

5) When the update confirmation message is displayed as shown below, click on "Yes".

Figure 3-7

6) The following message is displayed during the update. Please wait until the message disappears.