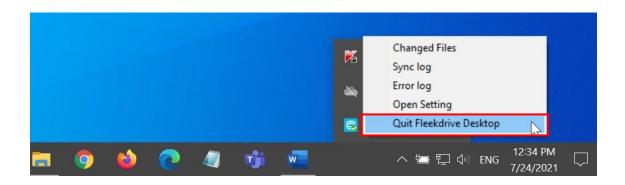

- 3.2 Update the Fleekdrive Desktop
- 1) From the task tray, right-click the Fleekdrive Desktop icon and select "Quit Fleekdrive Desktop" to exit the currently running Desktop app once.

Figure 3-3

2) Right-click on Fleekdrive Desktop from the Start menu and select More > Run as administrator.