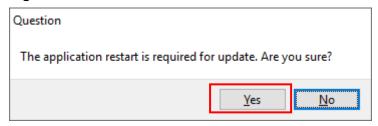

Figure 3-6

5) When the update confirmation message is displayed as shown below, click on "Yes".

Figure 3-7

6) The following message is displayed during the update. Please wait until the message disappears.