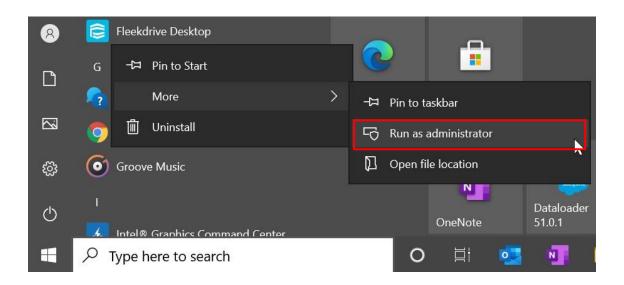

- 3.2 Update the Fleekdrive Desktop
- 1) From the task tray, right-click the Fleekdrive Desktop icon and select "Quit Fleekdrive Desktop" to exit the currently running Desktop app once.

Figure 3-3

2) Right-click on Fleekdrive Desktop from the Start menu and select More > Run as administrator.