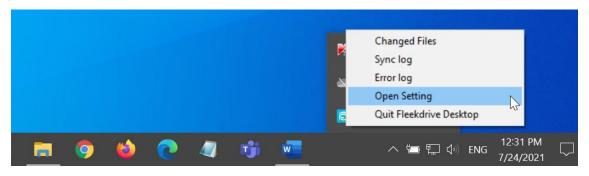

### 3 Update the app

- 3.1 Confirm the version of Fleekdrive Desktop that you are using.
- 1) Right-click the Fleekdrive Desktop icon from the task tray and select "Open Setting".

Figure 3-1

Click the "Version" tab, and the version displayed in "Current version" is the version in use.
The following figure is an example when V8.0.0 is using.