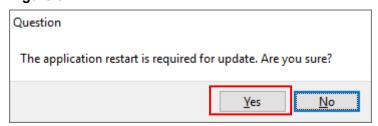

Figure 3-4

3) Right-click the Fleekdrive Desktop icon from the task tray and select "Open Setting".

Figure 3-5

4) Open the Version tab and click the "Update" button.

\*It may take some time for the update button to become effective.

Figure 3-6

5) When the update confirmation message is displayed as shown below, click on "Yes".

Figure 3-7

6) The following message is displayed during the update. Please wait until the message disappears.