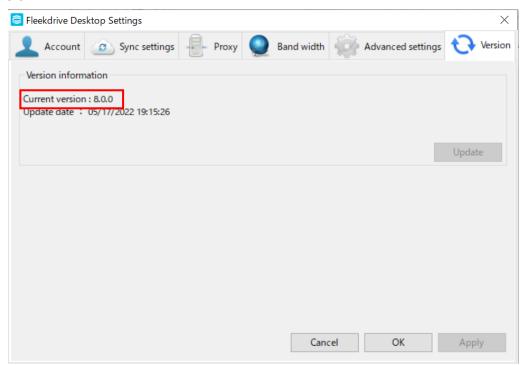

### 3 Update the app

- 3.1 Confirm the version of Fleekdrive Desktop that you are using.
- 1) Right-click the Fleekdrive Desktop icon from the task tray and select "Open Setting".

Figure 3-1

Click the "Version" tab, and the version displayed in "Current version" is the version in use.
The following figure is an example when V8.0.0 is using.