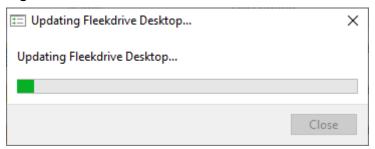

Figure 3-6

5) When the update confirmation message is displayed as shown below, click on "Yes".

Figure 3-7

6) The following message is displayed during the update. Please wait until the message disappears.

## Figure 3-8

When the screen in Figure 3-8 disappears, restart your PC.

\* Please note that the upgrade will not be completed until the PC is restarted.