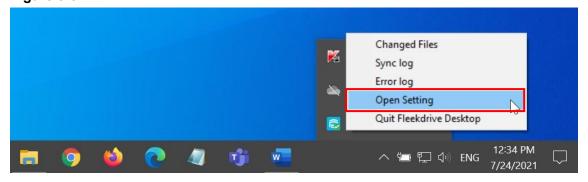

### 3 Update the app

- 3.1 Confirm the version of Fleekdrive Desktop that you are using.
- 1) Right-click the Fleekdrive Desktop icon from the task tray and select "Open Setting".

Figure 3-1

Click the "Version" tab, and the version displayed in "Current version" is the version in use.
The following figure is an example when V8.0.0 is using.