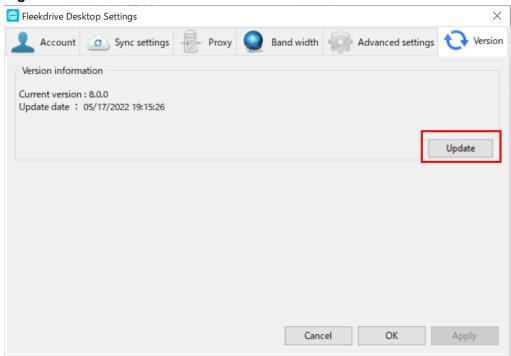

### 3 Update the app

- 3.1 Confirm the version of Fleekdrive Desktop that you are using.
- 1) Right-click the Fleekdrive Desktop icon from the task tray and select "Open Setting".

Figure 3-1

Click the "Version" tab, and the version displayed in "Current version" is the version in use.
The following figure is an example when V8.0.0 is using.

Figure 3-2

If the version of Fleekdrive desktop you are currently using is 1.0.4 or earlier, upgrade to 1.0.4 and then perform the following procedure, or uninstall it and then install Ver.8.1.0. If your version is 1.0.4 or later, proceed to the next chapter.