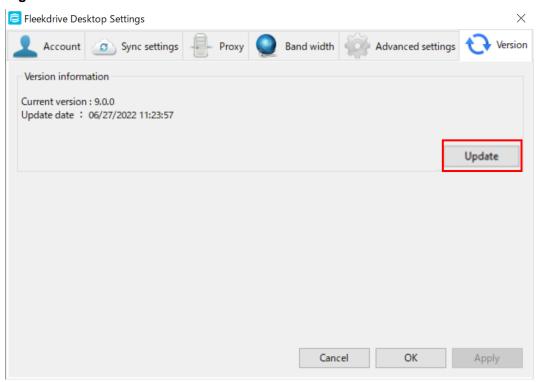

### 3 Update the app

- 3.1 Confirm the version of Fleekdrive Desktop that you are using.
- 1) Right-click the Fleekdrive Desktop icon from the task tray and select "Open Setting".

Figure 3-1

Click the "Version" tab, and the version displayed in "Current version" is the version in use.
 The following figure is an example when V9.0.0 is using.

Figure 3-4

3) Right-click the Fleekdrive Desktop icon from the task tray and select "Open Setting".

Figure 3-5

4) Open the Version tab and click the "Update" button.

\*It may take some time for the update button to become effective.