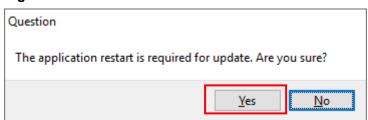

Figure 3-6

5) When the update confirmation message is displayed as shown below, click on "Yes".

Figure 3-7

6) The following message is displayed during the update.
Please wait until the message disappears.