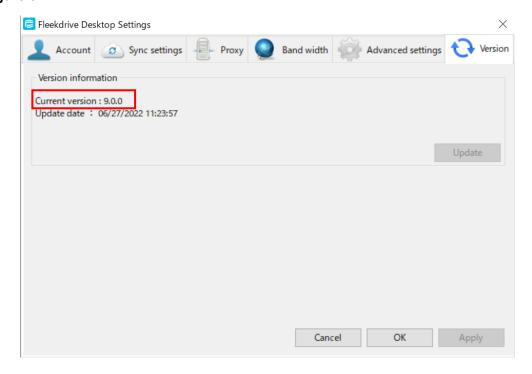

### 3 Update the app

- 3.1 Confirm the version of Fleekdrive Desktop that you are using.
- 1) Right-click the Fleekdrive Desktop icon from the task tray and select "Open Setting".

Figure 3-1

Click the "Version" tab, and the version displayed in "Current version" is the version in use.
 The following figure is an example when V9.0.0 is using.

Figure 3-2

If the version of Fleekdrive desktop you are currently using is 1.0.4 or earlier, upgrade to 1.0.4 and then perform the following procedure, or uninstall it and then install Ver.10.0.0. If your version is 1.0.4 or later, proceed to the next chapter.