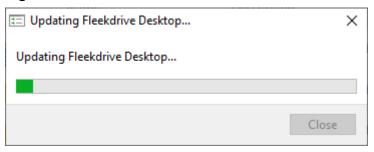

Figure 3-6

5) When the update confirmation message is displayed as shown below, click on "Yes".

Figure 3-7

6) The following message is displayed during the update.
Please wait until the message disappears.

## Figure 3-8

When the screen in Figure 3-8 disappears, restart your PC.

<sup>\*</sup> Please note that the upgrade will not be completed until the PC is restarted.