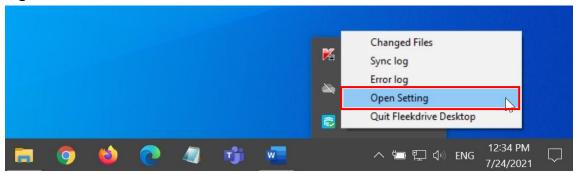

### 3 Update the app

- 3.1 Confirm the version of Fleekdrive Desktop that you are using.
- 1) Right-click the Fleekdrive Desktop icon from the task tray and select "Open Setting".

Figure 3-1

Click the "Version" tab, and the version displayed in "Current version" is the version in use.
 The following figure is an example when V9.0.0 is using.