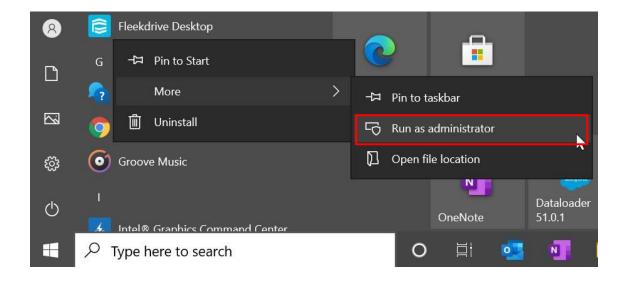

- 3.2 Update the Fleekdrive Desktop
- 1) From the task tray, right-click the Fleekdrive Desktop icon and select "Quit Fleekdrive Desktop" to exit the currently running Desktop app once.

Figure 3-3

2) Right-click on Fleekdrive Desktop from the Start menu and select More > Run as administrator.