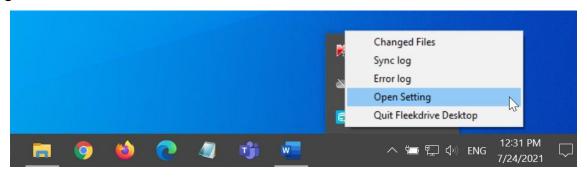

### 3 Update the app

- 3.1 Confirm the version of Fleekdrive Desktop that you are using.
- 1) Right-click the Fleekdrive Desktop icon from the task tray and select "Open Setting".

Figure 3-1

Click the "Version" tab, and the version displayed in "Current version" is the version in use.
 The following figure is an example when V9.0.0 is using.